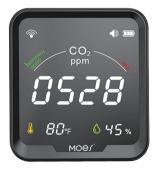

#### Product Introduction

#### Specification

Carbon Dioxide Range: 400 ~ 5000 ppm [± (50ppm + 5%)]

Temperature Range:  $-10^{\circ}$ C  $\sim 40^{\circ}$ C ( $\pm 2^{\circ}$ C) /  $14^{\circ}$ F  $\sim 104^{\circ}$ F ( $\pm 3.6^{\circ}$ F)

Humidity Range: 20 ~ 80 % RH (±5 % RH)

Product Size: 98 × 90 × 40 mm

Power Supply: Built-in Lithium Battery (2400mAh)

Wireless Connection: Wi-Fi (only for 2.4GHz Wi-Fi network)

Input: 5V=1A Packing List:

PTH-9CW x 1; User Manual x 1; TYPE-C Charging Cable x 1