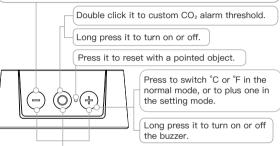

#### Operation

Press to turn on/off the backlight in the normal mode, or to minus one in the setting mode. Long press to enter or disconnect the network configuration state.

After powering off, long press the 3 buttons to enter calibration mode then the device begins to count down 200s on the screen. Pay attention to doing it outdoors without people.

Note: When the carbon dioxide concentration value exceeds 1500ppm, and when the buzzer is on, the buzzer will sound an alarm. Long press "(\*\*)" button to stop the alarm.

#### Customize Sound Alarm Value

#### Tips:

You can customize the sound alarm value for this meter.

How to set the sound alarm value?

Double click "( ) " to enter the setting. Then click " ( ) " or

"(-)". Click "(0)" to confirm setting and go back to home page.