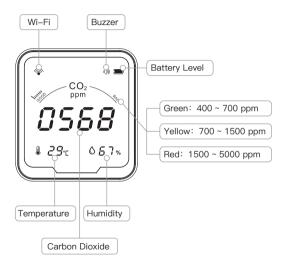

Note: When the carbon dioxide concentration value exceeds 1500ppm, and when the buzzer is on, the buzzer will sound an alarm. Long press "(\*\*)" button to stop the alarm.

#### Customize Sound Alarm Value

#### Tips:

You can customize the sound alarm value for this meter.

How to set the sound alarm value?

Double click "( ) " to enter the setting. Then click " ( ) " or

"(-)". Click "(0)" to confirm setting and go back to home page.