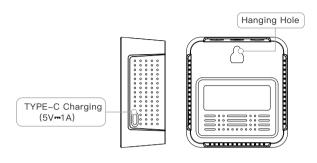

Humidity Range: 20 ~ 80 % RH (±5 % RH)

Product Size: 98 × 90 × 40 mm

Power Supply: Built-in Lithium Battery (2400mAh)

Wireless Connection: Wi-Fi (only for 2.4GHz Wi-Fi network)

Input: 5V=1A Packing List:

PTH-9CW x 1; User Manual x 1; TYPE-C Charging Cable x 1