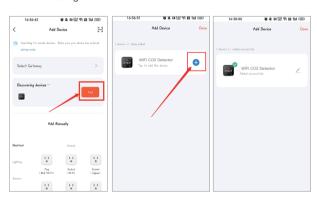

#### 2. Scan the QR code to configure the network guide.

(1)

Scan this QR code

- 1. Please confirm you have enabled the phone Bluetooth, 2.4G WiFi and location service.
- 2. Open Smart Life APP,click "Add Device" on the home page or click the icon "+" on the top right.

- 3. Long press the "—" button until the "" icon flashes on the screen, and the device enters the network configuration state.
- Click "Add" when searching devices, choose your 2.4G WiFi by entering password for clicking "Next" to wait for successful device adding.

5. Click "Done" and enter the device page to enjoy smart life with home automation.