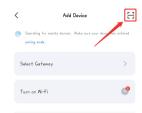

#### 2. Scan the QR code to configure the network guide.

(1)

Scan this QR code

- 1. Please confirm you have enabled the phone Bluetooth, 2.4G WiFi and location service.
- 2. Open Smart Life APP,click "Add Device" on the home page or click the icon "+" on the top right.

- 3. Long press the "—" button until the "" icon flashes on the screen, and the device enters the network configuration state.
- Click "Add" when searching devices, choose your 2.4G WiFi by entering password for clicking "Next" to wait for successful device adding.