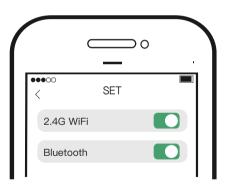

- 2 Registration or Log in.
- · Download "MOES" Application.
- Enter the Register/Login interface; tap "Register" to create an account by entering your phone number to get verification code and "Set password". Choose "Log in" if you already have a MOES account.
- 1. Make sure your phone is connected to Wi-Fi and Bluetooth.

#### 2. Scan the QR code to configure the network guide.

(1)

Scan this QR code

- 1. Please confirm you have enabled the phone Bluetooth, 2.4G WiFi and location service.
- 2. Open Smart Life APP,click "Add Device" on the home page or click the icon "+" on the top right.